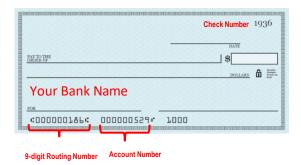

#### **Banking Information:**

To ensure all payments are processed successfully, please make sure that your bank account is set up to allow Automated Clearing House (ACH) debits/credits from NMI, dba TYLER NM originating bank ID: 9775071990.

All fees will be collected at the time of the transaction.

| Bank Name | Routing Number | Account Number |
|-----------|----------------|----------------|
|           |                |                |